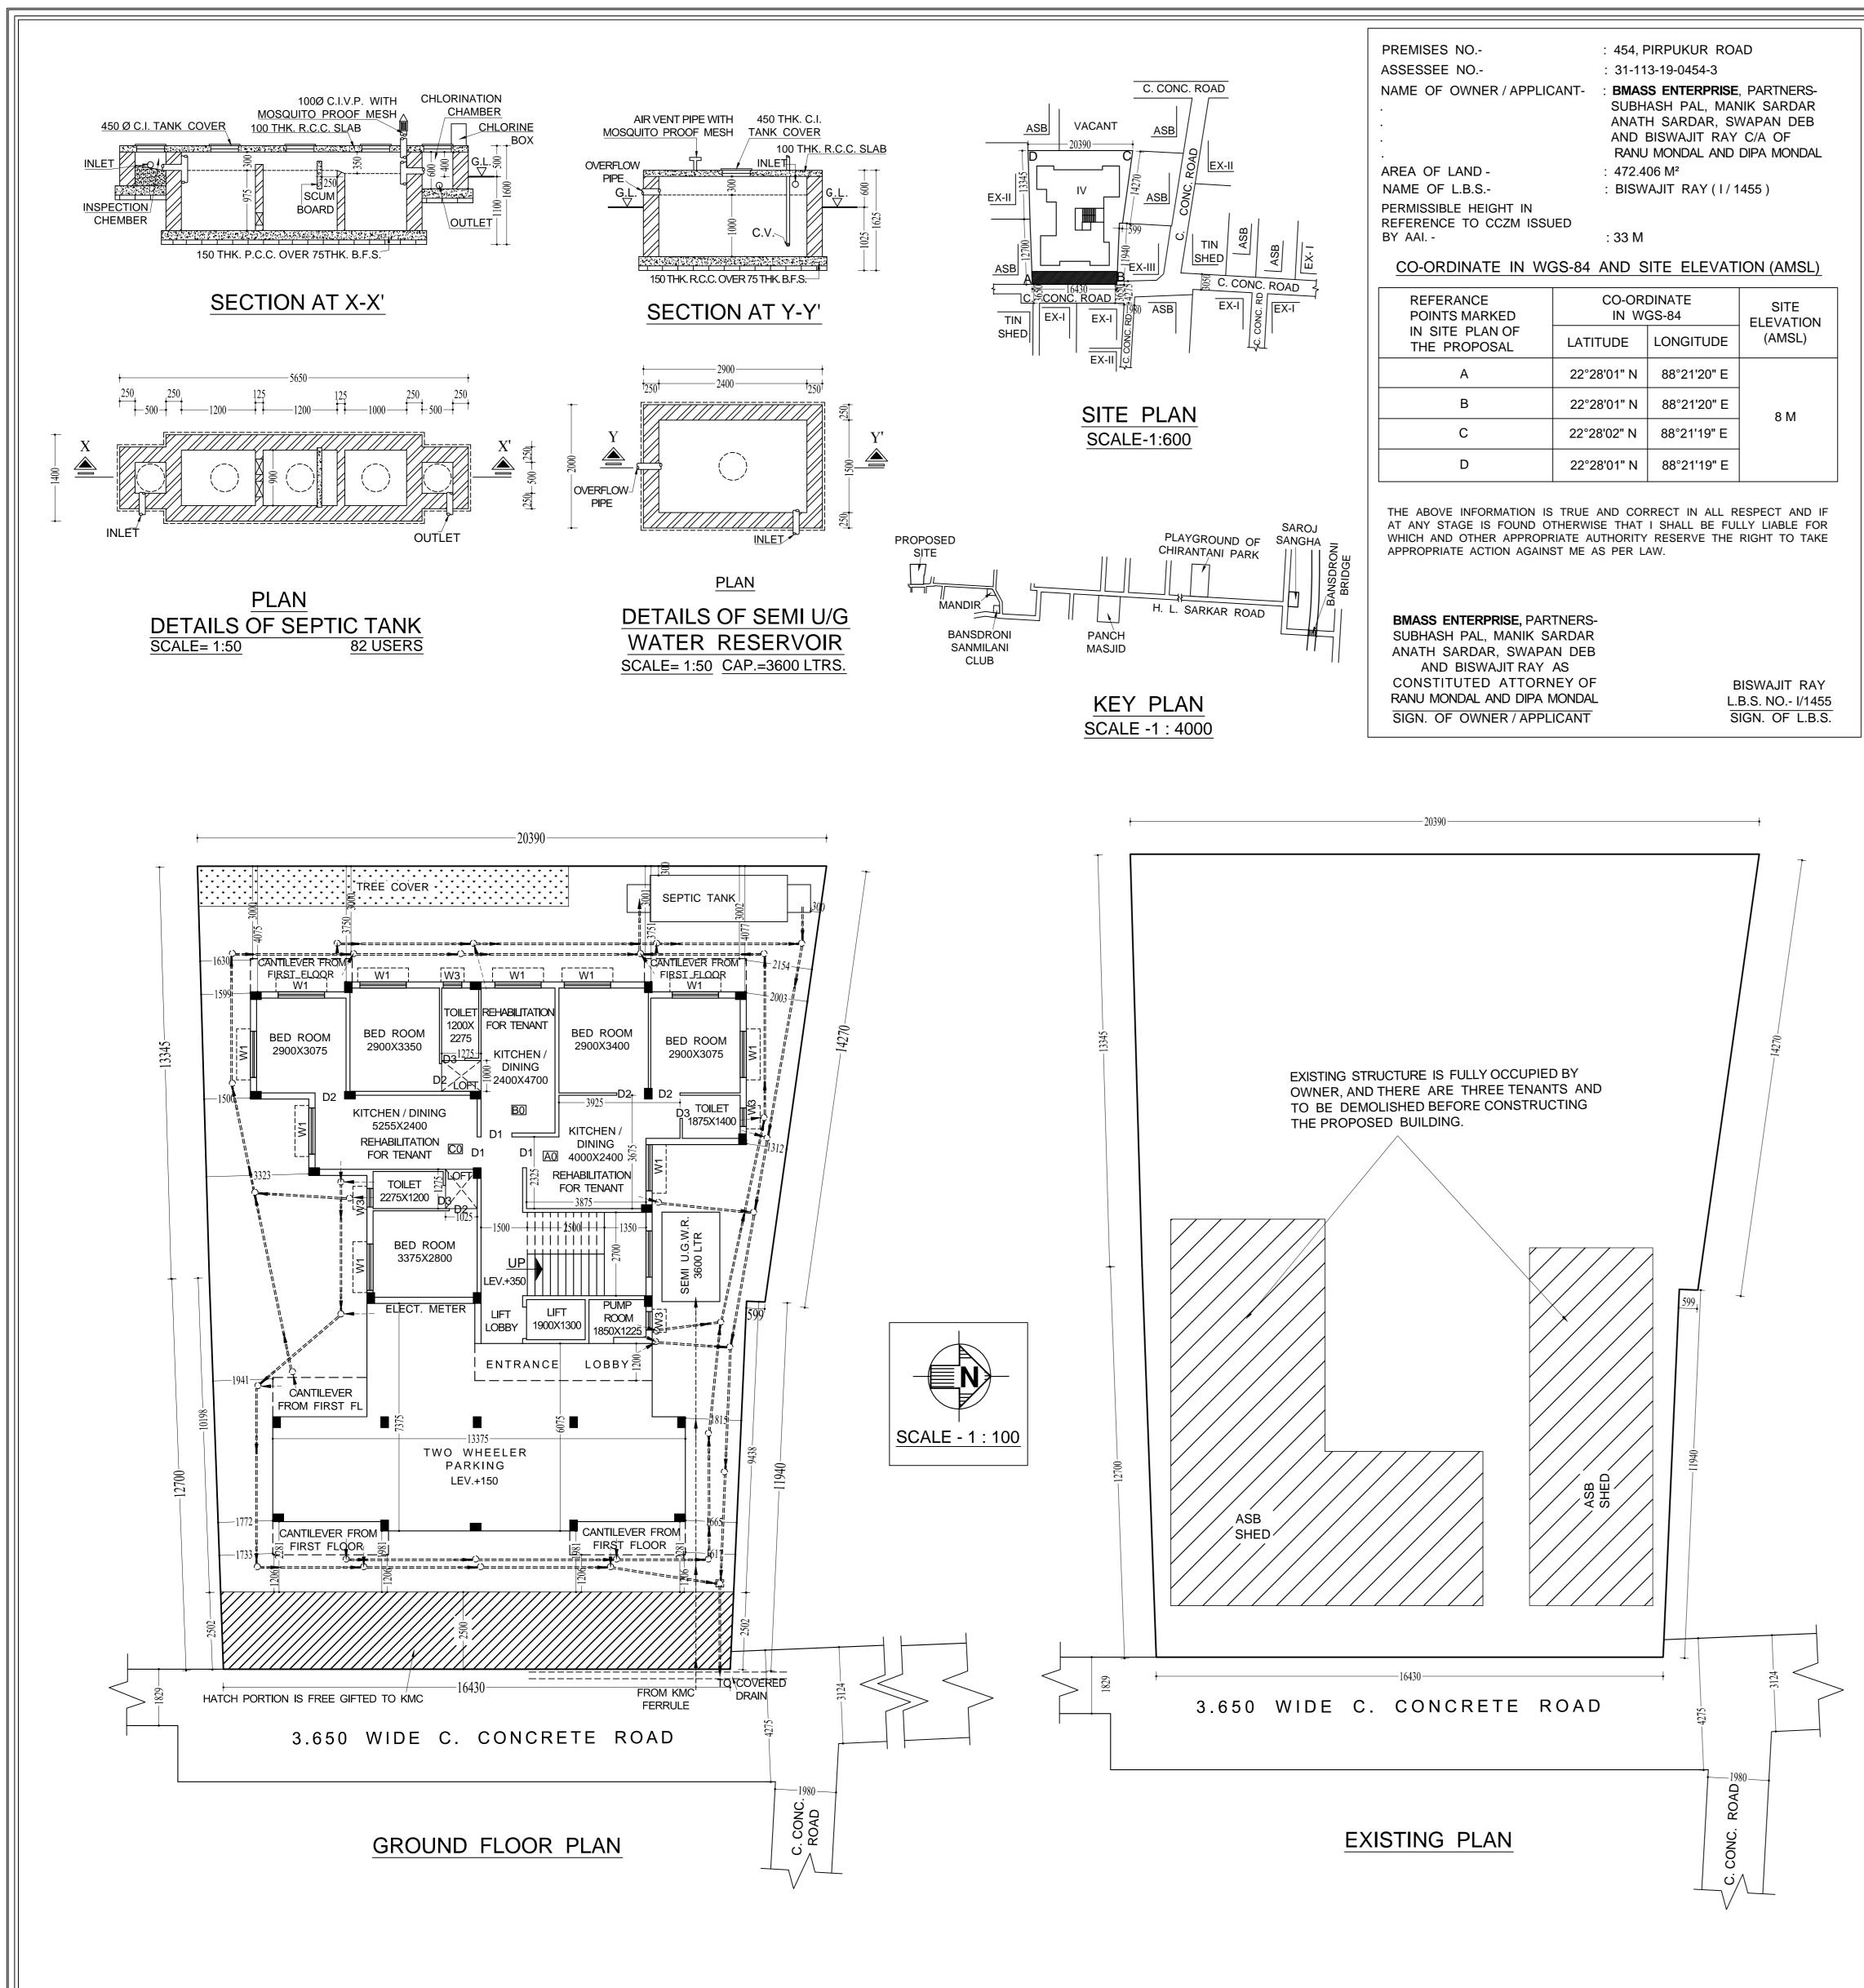

|                                   |                                                                                                                                                                                                                                                                                                                                                                                                                                                                                                                                        | 1                                                                                                                        |                                                                                                                                                                                                                                                                                                                                             |                                                                                             |                                |                              |                                                                                                                                   |                        |                                     |  |  |
|-----------------------------------|----------------------------------------------------------------------------------------------------------------------------------------------------------------------------------------------------------------------------------------------------------------------------------------------------------------------------------------------------------------------------------------------------------------------------------------------------------------------------------------------------------------------------------------|--------------------------------------------------------------------------------------------------------------------------|---------------------------------------------------------------------------------------------------------------------------------------------------------------------------------------------------------------------------------------------------------------------------------------------------------------------------------------------|---------------------------------------------------------------------------------------------|--------------------------------|------------------------------|-----------------------------------------------------------------------------------------------------------------------------------|------------------------|-------------------------------------|--|--|
|                                   | NOTES -<br>1) ALL DIMENSIONS ARE IN mm. UNLESS OTHERWISE STATED.                                                                                                                                                                                                                                                                                                                                                                                                                                                                       |                                                                                                                          | STATEMENT OF PLAN PROPOSAL                                                                                                                                                                                                                                                                                                                  |                                                                                             |                                |                              |                                                                                                                                   |                        |                                     |  |  |
|                                   | 2) ALL SCALES ARE 1:100 UNLESS OTHERWISE STATED.<br>3) THE DEPTH OF FOUNDATION OF SEPTIC TANK AND SEMI U.G.W.R.<br>WILL NOT EXCEED THE DEPTH OF FOUNDATION OF THE BUILDING.<br>4) ALL SORTS OF PRECAUTIONARY MEASURES WILL BE TAKEN DURING<br>THE CONSTRUCTION OF SEPTIC TANK AND SEMI U.G.W.R.<br><b>SPECIFICATIONS -</b><br>1) ALL EXTERNAL WALLS ARE 200 MM THICK (1:6) AND INTERNAL<br>WALLS ARE 125 MM & 75 MM THICK (1:4) WITH CEMENT MORTER.<br>2) PLASTER ON WALLS AND CEILING WITH CEMENT MORTER 1:6<br>AND 1:4 RESPECTIVELY. |                                                                                                                          |                                                                                                                                                                                                                                                                                                                                             | PART - A           1) ASSESSEE NO.         31-113-19-0454-3                                 |                                |                              |                                                                                                                                   |                        |                                     |  |  |
|                                   |                                                                                                                                                                                                                                                                                                                                                                                                                                                                                                                                        |                                                                                                                          |                                                                                                                                                                                                                                                                                                                                             | 2) DETAILS OF REGISTERED DEE                                                                |                                |                              | BOOK NO.= I , VOLUME NO.= 54, B<br>= 2751, PAGE = 231 TO 238, YEAR                                                                |                        |                                     |  |  |
|                                   |                                                                                                                                                                                                                                                                                                                                                                                                                                                                                                                                        |                                                                                                                          |                                                                                                                                                                                                                                                                                                                                             | 3) DETAILS OF GENERAL POWER                                                                 |                                |                              | A.D.S.R. ALIPORE, DATE = 12.09.1988.<br>BOOK = I, VOLUME = 1605-2021, BEING NO                                                    |                        |                                     |  |  |
|                                   |                                                                                                                                                                                                                                                                                                                                                                                                                                                                                                                                        |                                                                                                                          |                                                                                                                                                                                                                                                                                                                                             |                                                                                             |                                |                              | 160503409, PAGE - 142242 TO 142279, YEAR<br>2021, A.D.S.R. ALIPORE, DATE = 22.12.2021<br>BOOK = I, VOLUME = 1605-2023, BEING NO.= |                        |                                     |  |  |
|                                   |                                                                                                                                                                                                                                                                                                                                                                                                                                                                                                                                        |                                                                                                                          |                                                                                                                                                                                                                                                                                                                                             | BOUNDARY DECLARATION                                                                        |                                |                              | 160500402, PAGE - 16764 TO 16779, YEAR =<br>2023, A.D.S.R. ALIPORE. DATE = 24.03.2023                                             |                        |                                     |  |  |
|                                   | 3) 75MM THICK SCREED CONCRETE WITH PROPER WATER<br>PROOFING COMPOUND OVER 100MM THICK ROOF SLAB.                                                                                                                                                                                                                                                                                                                                                                                                                                       | 11 /                                                                                                                     |                                                                                                                                                                                                                                                                                                                                             |                                                                                             |                                | BOOK = I, VC<br>160500403, F | DLUME = 16                                                                                                                        | 05-2023, BI            | EING NO.=                           |  |  |
|                                   | <ul> <li>4) ASSUMED BEARING CAPACITY OF SOIL AS PER SOIL TEST REPORT.</li> <li>5) GRADE OF CONC. = M20 AND GRADE OF STEEL = Fe 415.</li> <li>6) CEMENT MORTER 1: 6 FOR 200 MM THICK B/W, 1: 4 FOR 125 MM</li> </ul>                                                                                                                                                                                                                                                                                                                    |                                                                                                                          | 6) DETAILS OF REGISTERED                                                                                                                                                                                                                                                                                                                    |                                                                                             |                                |                              | 2023, A.D.S.R. ALIPORE. DATE = 24.03.2023<br>BOOK = I, VOLUME = 1605-2023, BEING NO.=                                             |                        |                                     |  |  |
|                                   | THICK B/W AND 1:3 FOR 75 MM THICK BRICKWORK.<br>7) ALL OTHER WORKS WILL BE AS PER I. S. CODE AND N. B. C. 1984                                                                                                                                                                                                                                                                                                                                                                                                                         | 11 /                                                                                                                     | NON-EVICTION OF TENANT 160500048, PAGE<br>A.D.S.R. ALIPORI                                                                                                                                                                                                                                                                                  |                                                                                             |                                |                              |                                                                                                                                   |                        |                                     |  |  |
|                                   | RECOMMENDATION.<br>8) MARBLE FLOORING WILL BE PROVIDED.                                                                                                                                                                                                                                                                                                                                                                                                                                                                                | 8) D                                                                                                                     | 8) DETAILS OF CONVERSION       1) CASE NOCN/2022/1630/4927, DT22/11/2022         9) AREA OF LAND -       2) CASE NOCN/2022/1630/4930, DT22/11/2022         9) AREA OF LAND -       472.408 M² (7K - 01CH - 00SFT)         B) AS PER BOUNDARY DECLARATION       472.406 M² (7K - 01CH - 00SFT)         10) ROAD WIDTH       3.650 M (12'-0") |                                                                                             |                                |                              |                                                                                                                                   |                        |                                     |  |  |
|                                   | DOOR SCHEDULE WINDOW SCHEDULE                                                                                                                                                                                                                                                                                                                                                                                                                                                                                                          |                                                                                                                          |                                                                                                                                                                                                                                                                                                                                             |                                                                                             |                                |                              |                                                                                                                                   |                        |                                     |  |  |
|                                   | TYPE         SIZE (BxH)         TYPE         SIZE (BxH)           D1         1000mm X 2100mm         W1         1500mm X 1200mm                                                                                                                                                                                                                                                                                                                                                                                                        | B)                                                                                                                       |                                                                                                                                                                                                                                                                                                                                             |                                                                                             |                                |                              |                                                                                                                                   |                        |                                     |  |  |
|                                   | D2         900mm X 2100mm         W2         900mm X 1200mm                                                                                                                                                                                                                                                                                                                                                                                                                                                                            | / ·                                                                                                                      | 10) ROAD WIDTH     3.850 M (12-0)       11) PROPOSED HEIGHT OF THE BUILDING     12.450 M                                                                                                                                                                                                                                                    |                                                                                             |                                |                              |                                                                                                                                   |                        |                                     |  |  |
|                                   | D3         750mm X 2100mm         W3         600mm X 600mm                                                                                                                                                                                                                                                                                                                                                                                                                                                                             | -   <u> </u>                                                                                                             | 12) NO. OF STORIED FOUR                                                                                                                                                                                                                                                                                                                     |                                                                                             |                                |                              |                                                                                                                                   |                        |                                     |  |  |
|                                   | DECLARATION OF OWNER<br>I DO HEREBY DECLARE WITH FULL RESPONSIBILITY THAT                                                                                                                                                                                                                                                                                                                                                                                                                                                              | 13) \$                                                                                                                   | ,                                                                                                                                                                                                                                                                                                                                           |                                                                                             |                                |                              | BELOW 50 M <sup>2</sup> =4 NOS & 50-75 M <sup>2</sup> =14 NOS.                                                                    |                        |                                     |  |  |
|                                   | 1) I SHALL ENGAGE L.B.S./E.S.E. DURING CONSTRUCTION.<br>2) I SHALL FOLLOW THE INSTRUCTIONS OF L.B.S./ E.S.E. DURING<br>CONSTRUCTION OF THE BUILDING AS PER B.S. PLAN.                                                                                                                                                                                                                                                                                                                                                                  |                                                                                                                          |                                                                                                                                                                                                                                                                                                                                             | PART - B           1) NET LAND AREA         472.406 - 41.326(STRIP) M <sup>2</sup> = 431.08 |                                |                              |                                                                                                                                   |                        |                                     |  |  |
|                                   | 3) K.M.C. AUTHORITY WILL NOT BE RESPONSIBLE FOR STRUCTURAL<br>STABILITY OF THE BUILDING.                                                                                                                                                                                                                                                                                                                                                                                                                                               | 2) PERMISSIBLE GROUND COVERAGE       50.920% = 240.549 M²         3) PROPOSED GROUND COVERAGE       48.613% = 229.651 M² |                                                                                                                                                                                                                                                                                                                                             |                                                                                             |                                |                              |                                                                                                                                   |                        |                                     |  |  |
|                                   | 4) IF ANY SUBMITTED DOCUMENTS ARE FOUND TO BE FALSE, THE K.M.C.<br>AUTHORITY WILL REVOKE THE SANCTION PLAN.                                                                                                                                                                                                                                                                                                                                                                                                                            | 3) PROPOSED GROUND COVERAGE         48.613% = 229.651 M²           4) PERMISSIBLE COVERED AREA         826.711 M²        |                                                                                                                                                                                                                                                                                                                                             |                                                                                             |                                |                              |                                                                                                                                   |                        |                                     |  |  |
|                                   | <ul> <li>5) THE CONSTRUCTION OF SEPTIC TANK AND WATER RESERVOIR WILL</li> <li>BE UNDER THE GUIDANCE OF L.B.S. / E.S.E.</li> <li>6) DURING THE SITE INSPECTION I WAS PHYSICALLY PRESENT AND</li> </ul>                                                                                                                                                                                                                                                                                                                                  | 5) <b>F</b>                                                                                                              | PROPO                                                                                                                                                                                                                                                                                                                                       |                                                                                             | ED AREA                        | 1                            | <b>P</b> \/ <b>P</b> +                                                                                                            |                        | []                                  |  |  |
|                                   | DULY IDENTIFIED AND CONFIRMED THE SAID PLOT.                                                                                                                                                                                                                                                                                                                                                                                                                                                                                           | FLC                                                                                                                      | OOR                                                                                                                                                                                                                                                                                                                                         | COVERED                                                                                     | LIFT WELL IN<br>m <sup>2</sup> | ACTUAL<br>FLOOR AREA         |                                                                                                                                   | 2                      | NET FLOOR<br>AREA IN m <sup>2</sup> |  |  |
|                                   | <b>BMASS ENTERPRISE</b> , PARTNERS-                                                                                                                                                                                                                                                                                                                                                                                                                                                                                                    |                                                                                                                          | DUND                                                                                                                                                                                                                                                                                                                                        | AREA IN m <sup>2</sup><br>210.917                                                           |                                | IN m <sup>2</sup>            | STAIR<br>AREA<br>14.445                                                                                                           | LIFT<br>LOBBY<br>2.220 | 194.252                             |  |  |
|                                   | SUBHASH PAL, MANIK SARDAR<br>ANATH SARDAR, SWAPAN DEB                                                                                                                                                                                                                                                                                                                                                                                                                                                                                  |                                                                                                                          | RST                                                                                                                                                                                                                                                                                                                                         | 210.917<br>229.651                                                                          | 2.470                          | 210.917<br>227.181           | 14.445<br>14.445                                                                                                                  | 2.220                  | 194.252<br>210.685                  |  |  |
|                                   | AND BISWAJIT RAY AS<br>CONSTITUTED ATTORNEY OF                                                                                                                                                                                                                                                                                                                                                                                                                                                                                         |                                                                                                                          |                                                                                                                                                                                                                                                                                                                                             | 229.651                                                                                     | 2.470                          | 227.181                      | 14.445                                                                                                                            | 2.051                  | 210.685                             |  |  |
|                                   | RANU MONDAL AND DIPA MONDAL                                                                                                                                                                                                                                                                                                                                                                                                                                                                                                            |                                                                                                                          | IIRD<br>)TAL                                                                                                                                                                                                                                                                                                                                | 229.651<br>899.870                                                                          | 2.470<br>7.410                 | 227.181<br>892.460           | 14.445<br>57.780                                                                                                                  | 2.051<br>8.373         | 210.685<br>826.307                  |  |  |
| $\left  \right $                  | DECLARATION OF GEO - TECH ENGINEER                                                                                                                                                                                                                                                                                                                                                                                                                                                                                                     |                                                                                                                          | I                                                                                                                                                                                                                                                                                                                                           |                                                                                             |                                | AR PARKING C                 |                                                                                                                                   |                        |                                     |  |  |
|                                   | UNDERSIGNED HAS INSPECTED THE SITE CARRIED OUT THE SOIL<br>INVESTIGATION THEREIN. IT IS CERTIFIED THAT THE EXISTING SOIL                                                                                                                                                                                                                                                                                                                                                                                                               |                                                                                                                          | EMENT<br>RKED                                                                                                                                                                                                                                                                                                                               | TENEMENT<br>SIZE in m <sup>2</sup>                                                          |                                | INCLUDING PR                 |                                                                                                                                   | No of<br>Tenement      | No of Car<br>Required               |  |  |
|                                   | OF THE SITE IS ABLE TO CARRY THE LOAD COMING FROM THE<br>PROPOSED CONSTRUCTION AND THE FOUNDATION SYSTEM PROPOSED<br>THEREIN IS SAFE AND STABLE IN ALL RESPECTS FROM GEO-TECHNICAL                                                                                                                                                                                                                                                                                                                                                     | 4                                                                                                                        | 40                                                                                                                                                                                                                                                                                                                                          | 40.972                                                                                      | 9.152                          | 50.12                        | 4                                                                                                                                 | 1                      |                                     |  |  |
|                                   | POINT OF VIEW.                                                                                                                                                                                                                                                                                                                                                                                                                                                                                                                         |                                                                                                                          | 30                                                                                                                                                                                                                                                                                                                                          | 28.008                                                                                      | 6.256<br>9.131                 | 34.26<br>50.00               |                                                                                                                                   | 1                      |                                     |  |  |
|                                   |                                                                                                                                                                                                                                                                                                                                                                                                                                                                                                                                        |                                                                                                                          | C0<br>A2, A3                                                                                                                                                                                                                                                                                                                                | 40.876<br>44.438                                                                            | 9.131                          | 54.36                        |                                                                                                                                   | 1                      |                                     |  |  |
|                                   |                                                                                                                                                                                                                                                                                                                                                                                                                                                                                                                                        | B1, E                                                                                                                    | 32, B3                                                                                                                                                                                                                                                                                                                                      | 27.972                                                                                      | 6.248                          | 34.22                        |                                                                                                                                   | 3                      | 3                                   |  |  |
|                                   | BHASKAR JYOTI ROY<br>GEO-TECH NO 1/50<br>NAME OF GEO-TECH ENGINEER                                                                                                                                                                                                                                                                                                                                                                                                                                                                     |                                                                                                                          |                                                                                                                                                                                                                                                                                                                                             | 44.147                                                                                      | 9.862                          | 54.00                        | 9                                                                                                                                 | 3                      |                                     |  |  |
| $\left  \right $                  |                                                                                                                                                                                                                                                                                                                                                                                                                                                                                                                                        |                                                                                                                          |                                                                                                                                                                                                                                                                                                                                             | 45.211                                                                                      | 10.099                         | 55.31                        |                                                                                                                                   | 3                      |                                     |  |  |
|                                   | THE STRUCTURAL DESIGN AND DRAWINGS OF BOTH FOUNDATION<br>AND SUPERSTRUCTURE OF THE BUILDING HAVE BEEN MADE BY ME                                                                                                                                                                                                                                                                                                                                                                                                                       |                                                                                                                          | E2, E3                                                                                                                                                                                                                                                                                                                                      | 44.781                                                                                      | 10.003<br>CALCU                | 54.78<br>JLATION OF F.A      |                                                                                                                                   | 3                      |                                     |  |  |
|                                   | CONSIDERING ALL POSSIBLE LOADS INCLUDING THE SEISMIC LOADS<br>AS PER THE NATIONAL BUILDING CODE OF INDIA AND CERTIFIED<br>THAT IT IS SAFE AND STABLE IN ALL RESPECTS. RECOMMENDATION                                                                                                                                                                                                                                                                                                                                                   | 1. EFFICTIVE LAND AREA IN SQ.M472.402. TOTAL REQUIRED CAR PARKING3                                                       |                                                                                                                                                                                                                                                                                                                                             |                                                                                             |                                |                              |                                                                                                                                   |                        | 472.406                             |  |  |
|                                   | OF SOIL REPORT HAS BEEN CONSIDERED DURING STRUCTURAL<br>DESIGN CALCULATION.                                                                                                                                                                                                                                                                                                                                                                                                                                                            |                                                                                                                          | 3. TOTAL COVERED CAR PARKING PROVIDED                                                                                                                                                                                                                                                                                                       |                                                                                             |                                |                              |                                                                                                                                   |                        |                                     |  |  |
|                                   |                                                                                                                                                                                                                                                                                                                                                                                                                                                                                                                                        |                                                                                                                          |                                                                                                                                                                                                                                                                                                                                             | SSIBLE EXEMPTED AREA FOR CAR PARKING IN m <sup>2</sup>                                      |                                |                              |                                                                                                                                   |                        | 0                                   |  |  |
|                                   | MANIBHUSAN CHAKRAVARTI                                                                                                                                                                                                                                                                                                                                                                                                                                                                                                                 | 6. CAR PARKING AREA EXEMPTED IN m <sup>2</sup><br>7. PERMISSIBLE F.A.R                                                   |                                                                                                                                                                                                                                                                                                                                             |                                                                                             |                                |                              |                                                                                                                                   |                        | 0<br>1.75                           |  |  |
|                                   | E.S.E. NO II/97<br>NAME OF E.S.E.                                                                                                                                                                                                                                                                                                                                                                                                                                                                                                      |                                                                                                                          |                                                                                                                                                                                                                                                                                                                                             |                                                                                             |                                |                              |                                                                                                                                   |                        | 1.749                               |  |  |
| $\left  \right $                  | DECLARATION OF L.B.S                                                                                                                                                                                                                                                                                                                                                                                                                                                                                                                   |                                                                                                                          | CALCULATION OF OTHER AREAS 9. STAIR HEAD ROOM AREA IN m <sup>2</sup>                                                                                                                                                                                                                                                                        |                                                                                             |                                |                              |                                                                                                                                   |                        | 17.394                              |  |  |
|                                   | CERTIFY WITH FULL RESPONSIBILITY THAT THE BUILDING PLAN HAS<br>BEEN DRAWN UP AS PER PROVISION OF K. M. C. BUILDING RULES<br>2009, AS AMENDED FROM TIME TO TIME AND THE SITE CONDITIONS                                                                                                                                                                                                                                                                                                                                                 | 10. OVER HEAD RESERVOIR AREA IN m <sup>2</sup>                                                                           |                                                                                                                                                                                                                                                                                                                                             |                                                                                             |                                |                              |                                                                                                                                   |                        | 5.445                               |  |  |
|                                   | INCLUDING THE WIDTH OF ABUTTING 3.650M WIDE C. CONC. ROAD IN THE EAST CONFIRM WITH THE PLAN WHICH HAS BEEN MEASURED                                                                                                                                                                                                                                                                                                                                                                                                                    |                                                                                                                          |                                                                                                                                                                                                                                                                                                                                             | F CUPBOARD<br>F LOFT IN m <sup>2</sup>                                                      | IN m <sup>2</sup>              |                              |                                                                                                                                   |                        | 16.050<br>10.328                    |  |  |
|                                   | AND VERIFIED BY ME. IT IS A BUILDABLE SITE AND NOT A TANK OR<br>FILLED UP TANK WHICH IS A LAND WITH STRUCTURE. THE LAND IS<br>DEMARCATED BY BOUNDARY WALLS.                                                                                                                                                                                                                                                                                                                                                                            | 13. TOTAL OTHER AREAS FOR FEES IN m <sup>2</sup>                                                                         |                                                                                                                                                                                                                                                                                                                                             |                                                                                             |                                |                              |                                                                                                                                   | 56.373                 |                                     |  |  |
|                                   |                                                                                                                                                                                                                                                                                                                                                                                                                                                                                                                                        |                                                                                                                          |                                                                                                                                                                                                                                                                                                                                             |                                                                                             | LIFT MACHIN                    | N m²<br>IE ROOM IN m         | 2                                                                                                                                 |                        | 6.420<br>3.275                      |  |  |
|                                   | BISWAJIT RAY                                                                                                                                                                                                                                                                                                                                                                                                                                                                                                                           | 16. AREA OF TOILET AT ROOF IN m <sup>2</sup>                                                                             |                                                                                                                                                                                                                                                                                                                                             |                                                                                             |                                |                              |                                                                                                                                   | 2.906                  |                                     |  |  |
|                                   | L.B.S. NO I/1455<br>NAME OF L.B.S.                                                                                                                                                                                                                                                                                                                                                                                                                                                                                                     | 17. PERMISSIBLE AREA OF TREE COVER IN m² (2.25% OF LAND AREA)18. PROPOSED AREA OF TREE COVER IN m²                       |                                                                                                                                                                                                                                                                                                                                             |                                                                                             |                                |                              |                                                                                                                                   | 10.628                 |                                     |  |  |
| $\left  \right $                  |                                                                                                                                                                                                                                                                                                                                                                                                                                                                                                                                        |                                                                                                                          |                                                                                                                                                                                                                                                                                                                                             |                                                                                             |                                |                              |                                                                                                                                   |                        |                                     |  |  |
|                                   | SHEET NO. (1/2)                                                                                                                                                                                                                                                                                                                                                                                                                                                                                                                        |                                                                                                                          |                                                                                                                                                                                                                                                                                                                                             |                                                                                             |                                |                              |                                                                                                                                   |                        |                                     |  |  |
| ╞                                 | BUILDING PERMIT NUMBER :- 2023110211                                                                                                                                                                                                                                                                                                                                                                                                                                                                                                   |                                                                                                                          |                                                                                                                                                                                                                                                                                                                                             |                                                                                             |                                |                              |                                                                                                                                   |                        |                                     |  |  |
|                                   | SANCTION DATE:- 04.10.2023                                                                                                                                                                                                                                                                                                                                                                                                                                                                                                             |                                                                                                                          |                                                                                                                                                                                                                                                                                                                                             |                                                                                             |                                |                              |                                                                                                                                   |                        |                                     |  |  |
|                                   | VALID UPTO:- 03.10.2028                                                                                                                                                                                                                                                                                                                                                                                                                                                                                                                |                                                                                                                          | DIGITAL SIGNATURE OF A.E/ BRXI                                                                                                                                                                                                                                                                                                              |                                                                                             |                                |                              |                                                                                                                                   |                        |                                     |  |  |
|                                   | PLAN OF PROPOSED FOUR STORIED         RESIDENTIAL BUILDING U/S 393A OF         THE KMC ACT. 1980 AND KMC BUILDING         RULES 2009, AT PREMISES NO 454,         PIRPUKUR ROAD, KOLKATA - 700070,         P.S BANSDRONI, WARD NO 113,         BOROUGH - XI, UNDER K.M.C.                                                                                                                                                                                                                                                              |                                                                                                                          |                                                                                                                                                                                                                                                                                                                                             |                                                                                             |                                |                              |                                                                                                                                   |                        | -XI                                 |  |  |
| DIGITAL SIGNATURE OF E.E (C)/BRXI |                                                                                                                                                                                                                                                                                                                                                                                                                                                                                                                                        |                                                                                                                          |                                                                                                                                                                                                                                                                                                                                             |                                                                                             |                                |                              |                                                                                                                                   |                        | ~1                                  |  |  |